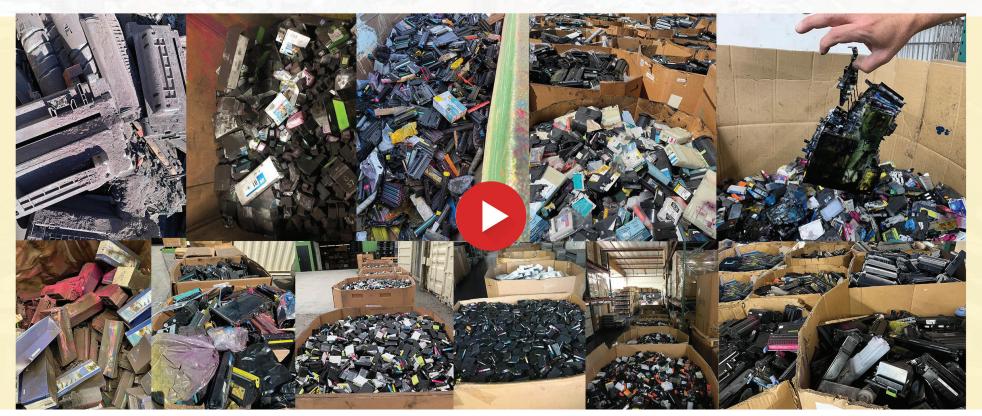

Amazon bears responsibility for being the biggest contributor for millions of printer cartridges ending up in landfills each year.

- Exhibit 3A Images of used printer cartridges which have been collected from different sources such as E-waste recyclers, office supply companies, and our nationwide recycling services.
- Exhibit 3B Video <u>55 Pallets</u> is a shipment from an E-waste company that couldn't find an outlet source to handle their printer cartridge waste.
- Exhibit 3C In the U.S. alone there are thousands of electronic waste recyclers who handle printer cartridge waste. Most of which have no resource outlet to recycle used printer cartridges.
- Exhibit 3D Examples of letters from E-waste companies asking if we are able to take their printer cartridge waste or if we know of anyone willing to take their materials. We receive requests like this daily, and because of shipping rates and the low value of the cartridges many companies are stuck having to handle the material.
- Exhibit 3E Transportation and handling of inks and toner cartridges present a major health and environmental issue. Toner dust and ink spillage is a common occurrence when cartridge waste is transported.

Exhibit 3A - 350 Images of used cartridges with ink and toner residue that make up the more than 375 million cartridges that end up in landfills.

Click play button above to view images

AMAZON COUNTERFEIT SELLER PART2