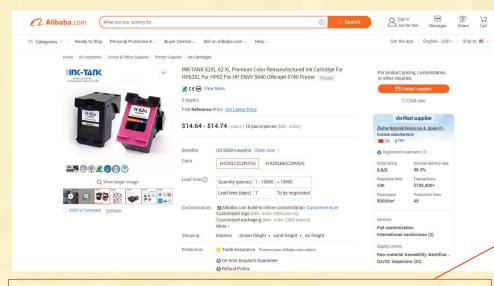

#### Zhuhai National Resources & Jingjie Printing Technology

This sellers is offering 10 million remanufacture HP 62XL cartridges per month when the HP 62XL OEM core cartridges are hard to accumulate.

| Product Description       | on Our Advantage                           | s Buy       | ver Feedback        | FAQ       | Related Products          |                                                 |  |  |  |
|---------------------------|--------------------------------------------|-------------|---------------------|-----------|---------------------------|-------------------------------------------------|--|--|--|
| Overview                  |                                            |             |                     |           |                           |                                                 |  |  |  |
| Essential details         |                                            |             |                     |           |                           |                                                 |  |  |  |
| Type:                     | Ink Cartridge                              |             |                     |           | Feature:                  | Re-Manufactured                                 |  |  |  |
| Cartridge's Status:       | Full                                       |             |                     |           | Bulk Packaging:           | Yes                                             |  |  |  |
| Colored:                  | Yes                                        |             |                     |           | Brand Name:               | INK-TANK                                        |  |  |  |
| Model Number:             | H-62XL                                     |             |                     |           | Place of Origin:          | Guangdong, China                                |  |  |  |
| Product Name:             | INK-TANK C2P05AN C2P                       | 07AN Con    | npatible Inkjet Car | tr        | Place of origin:          | Zhuhai                                          |  |  |  |
| Company Type:             | Leading manufacturer in China              |             |                     |           | Certificate:              | ISO9001,ISO14001,CE,STMC,RoHS,Reach             |  |  |  |
| Defective Rate:           | <0.2%,1:1 replacement for any faulty goods |             |                     |           | Ink type:                 | High Yield Dye Ink pour for hp5547 imprimante   |  |  |  |
| Chip:                     | Chip 100% Compatible 8                     | Stable      |                     | _         | Warranty:                 | 12 months                                       |  |  |  |
| Supply Ability:           | 10,000,000 Pieces per N                    | lonth       |                     |           | Delivery Time:            | Within 5-7 working days after payment confirmed |  |  |  |
| Supply Ability            |                                            |             |                     |           |                           |                                                 |  |  |  |
| Supply Ability            | 10000000 Piece/Pieces                      | per Month   |                     |           |                           |                                                 |  |  |  |
| Deckening & deli          |                                            |             |                     |           |                           |                                                 |  |  |  |
| Packaging & deliv         |                                            |             | ER box packaging    | bulk na   | ckaging neutral white ho  | x, neutral colour box, customized box           |  |  |  |
| Packaging Details<br>Port | Zhuhai                                     | y, mix-r Ow | ET BOX packaging    | , our par | skaging, neutral white bo | A, neutral colour box, customized box           |  |  |  |
| Lead time(?):             |                                            | 1 - 10000   | >10000              |           |                           |                                                 |  |  |  |
| Lead time ().             | Quantity(pieces)                           | 1 - 10000   | 210000              |           |                           |                                                 |  |  |  |

AMAZON COUNTERFEIT SELLER PART2

Exhibit 1C - Alibaba sellers offering millions of ink cartridges for models which are very hard to accumulate cores

The United States is the biggest consumer of printer cartridges in the world. Planet Green has the largest ink cartridge collection programs in the United States. After inspecting millions of empty cores annually, we find it very hard to accumulate certain cores such as HP 62, HP 64, HP 67, Canon 240, Canon 241, Canon 260, Canon 261, Canon 275, and Canon 276. Yet these manufactures on Alibaba offer these cartridges by the millions per month. Exhibit 1C - List of Manufacturers on Alibaba who offer remanufactured printer cartridges in quantities by the millions per month