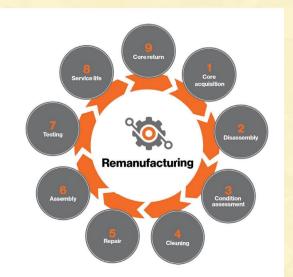

### Planet Green and the Remanufacturing Process

Planet Green has been remanufacturing printer ink cartridges for over 22 years at its state-of-the-art facility in Chatsworth, CA. Our remanufacturing process starts with core acquisition, disassembly, condition assessment, cleaning, repair, assembly, testing, service life, and core return.

## Exhibit 4A – Remanufacturing Chart, Planet Green Cartridge Recycling Services, Planet Green Supply Chain

Remanufacturing is a process where a particular product is taken, apart, cleaned, repaired and then reassembled to be used again.